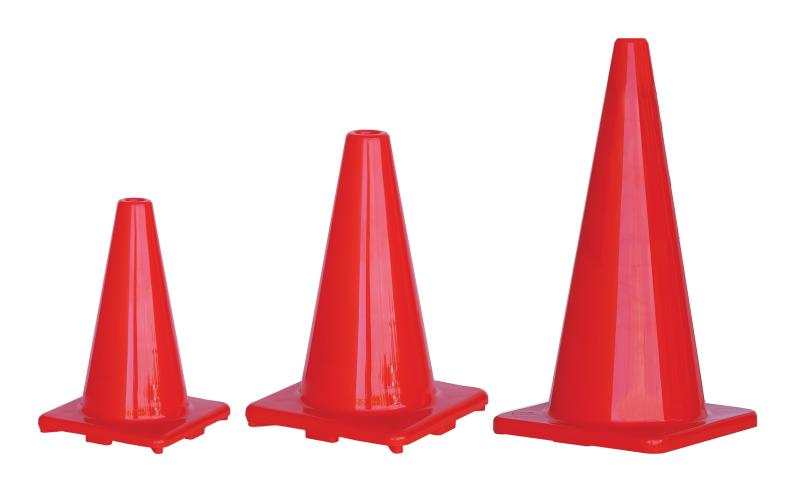

## SITE SAFETY ORANGE PVC TRAFFIC CONES

PRODUCT DATA SHEET: TC300 | TC450 | TC700

PRODUCTCODE: TC300 PRODUCT CODE: TC450

PRODUCT CODE: TC700

## **FEATURES AND BENEFITS**

- High quality orange PVC.
- 300mm height (TC300).
- 450mm height (TC450).
- 700mm height (TC700).